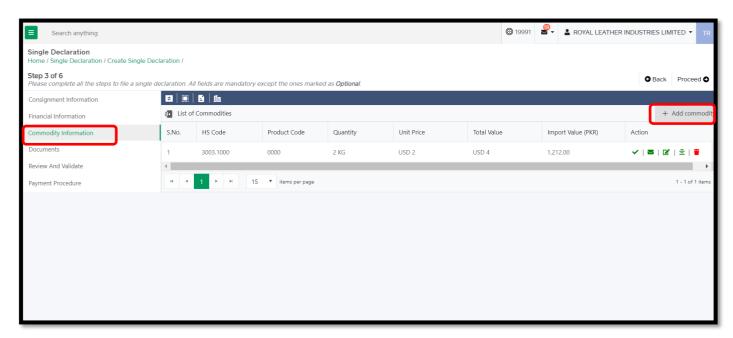

Figure 15

ix. After attaching Drug Import License and uploading all documents, User shall press save button to add the commodity.

| Search anything                                                                                                                                 |           |             |                                    |          |            |             | 🗐 🚽 💄 ROYAL LEATHER II | NDUSTRIES LIMITED TR |  |
|-------------------------------------------------------------------------------------------------------------------------------------------------|-----------|-------------|------------------------------------|----------|------------|-------------|------------------------|----------------------|--|
| Single Declaration Home / Single Declaration / Create Single Declaration /                                                                      |           |             |                                    |          |            |             |                        |                      |  |
| Step 3 of 6<br>Please complete all the steps to file a single declaration. All fields are mandatory except the ones marked as <b>Optional</b> . |           |             |                                    |          |            |             |                        |                      |  |
| Consignment Information                                                                                                                         | ÷   📖     | E   fin     |                                    |          |            |             |                        |                      |  |
| Financial Information                                                                                                                           | 🥵 List of | Commodities |                                    |          |            |             |                        | + Add commodi        |  |
| Commodity Information                                                                                                                           | S.No.     | HS Code     | Product Code                       | Quantity | Unit Price | Total Value | Import Value (PKR)     | Action               |  |
| Documents                                                                                                                                       | 1         | 3003.1000   | 0000                               | 2 KG     | USD 2      | USD 4       | 1,212.00               | 🗸   🖾   🗭   🗮   🍯    |  |
| Review And Validate                                                                                                                             | •         |             |                                    |          |            |             |                        | •                    |  |
| Payment Procedure                                                                                                                               | H 4       | 1 🕨 🕨 15    | <ul> <li>items per page</li> </ul> |          |            |             |                        | 1 - 1 of 1 items     |  |
|                                                                                                                                                 |           |             |                                    |          |            |             |                        |                      |  |
|                                                                                                                                                 |           |             |                                    |          |            |             |                        |                      |  |
|                                                                                                                                                 |           |             |                                    |          |            |             |                        |                      |  |
|                                                                                                                                                 |           |             |                                    |          |            |             |                        |                      |  |
|                                                                                                                                                 |           |             |                                    |          |            |             |                        |                      |  |
|                                                                                                                                                 |           |             |                                    |          |            |             |                        |                      |  |
|                                                                                                                                                 |           |             |                                    |          |            |             |                        |                      |  |
|                                                                                                                                                 |           |             |                                    |          |            |             |                        |                      |  |

Figure 16