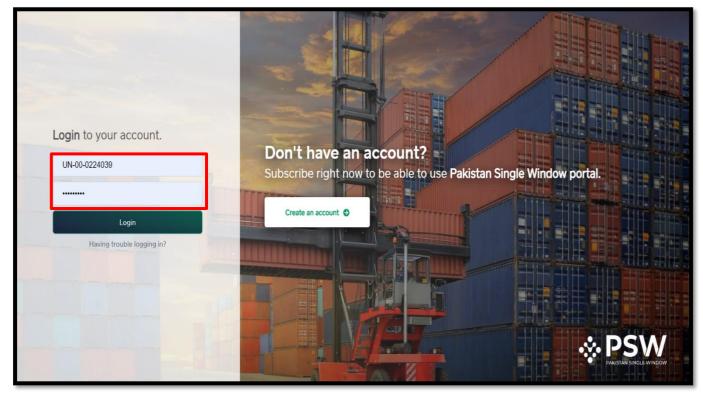

## 5.1 User Login

i. Please visit "<u>www.psw.gov.pk</u>" and click on the 'Login' button.

Figure 1

ii. After clicking on the login button, User will be redirected to the login interface. Here, you will be required to enter login credentials.

Figure 2