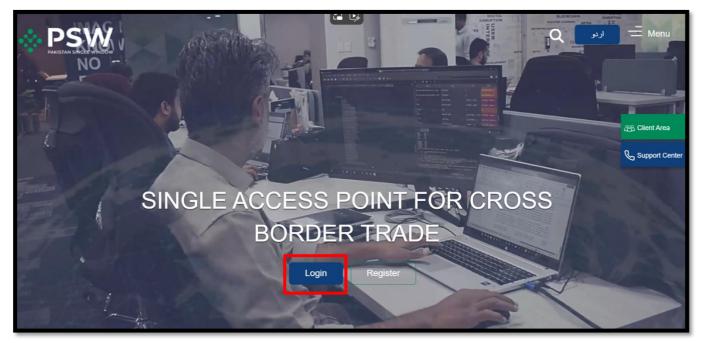

## 5.1 User Login

i. Please visit "<u>www.psw.gov.pk</u>" and click on the 'Login' button.

Figure 1

ii. After clicking on the login button, User will be redirected to the login interface. Here, you will be required to enter login credentials.